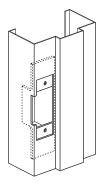

STRIKE REINFORCEMENT 14 Gauge strike reinforcements and mortar boxes are designed for accurate and universal function