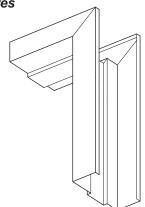

## Standard Features

- ♦ 16-Gauge Cold Rolled or Galvanized Steel
- ♦ Unequal Rabbet / 2-inch Face 4-inch Face Heads Available
- ♦ 5/8-inch Stop Height
- ♦ Exact Fit Mitered Corners
- ♦ 7-Gauge Hinge Reinforcement with Standard / Heavy Duty Adjustment
- ♦ 4-7/8" Universal Strike Preparation
- ♦ Floor Anchor Included
- ♦ 9/32-inch Silencer Preparation
- ♦ Wall Anchors for, Masonry, Wood Stud and Metal Stud Walls. Loose or Welded In.
- ♦ 4" 13" Jamb Depth
- ♦ 20 Minute to 3 Hour Fire Label

## **Features**

WELDED CORNERS Welded corners are tight fitting to provide a smooth seamless

HINGE REINFORCEMENT 7 Gauge standard / heavy duty hinge reinforcement

FLOOR ANCHOR 18 Gauge floor anchors are standard in all masonry frames