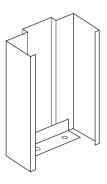

## **Features**

WELDED CORNERS Welded corners are tight fitting to provide a smooth seamless

HINGE REINFORCEMENT 7 Gauge standard / heavy duty hinge reinforcement

FLOOR ANCHOR 18 Gauge floor anchors are standard in all masonry frames