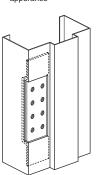

## **Typical Hardware Preparations**

2-3/4" CYLINDRICAL STRIKE

1-3/4" FRAME HINGE PREP

4-7/8" UNIVERSAL STRIKE