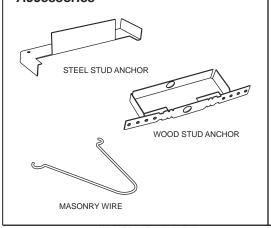

## Standard Features

- ♦ 16-Gauge Cold Rolled or Galvanized Steel
- ♦ Unequal Rabbet / 2-inch Face 4-inch Face Heads Available
- ♦ 5/8-inch Stop Height
- ♦ Exact Fit Mitered Corners
- ♦ 7-Gauge Hinge Reinforcement with Standard / Heavy Duty Adjustment
- ♦ 4-7/8" Universal Strike Preparation
- ♦ Floor Anchor Included
- ♦ 9/32-inch Silencer Preparation
- ♦ Wall Anchors for, Masonry, Wood Stud and Metal Stud Walls. Loose or Welded In.
- ♦ 4" 13" Jamb Depth
- ♦ 20 Minute to 3 Hour Fire Label

## **Accessories**



## **Typical Hardware Preparations**



2-3/4" CYLINDRICAL STRIKE



1-3/4" FRAME HINGE PREP



4-7/8" UNIVERSAL STRIKE

## **Features**



WELDED CORNERS Welded corners are tight fitting to provide a smooth seamless



HINGE REINFORCEMENT 7 Gauge standard / heavy duty hinge reinforcement



FLOOR ANCHOR 18 Gauge floor anchors are standard in all masonry frames



STRIKE REINFORCEMENT 14 Gauge strike reinforcements and mortar boxes are designed for accurate and universal function