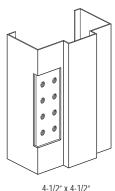

## **Typical Hardware Preparations**

2-3/4" CYLINDRICAL STRIKE

1-3/4" FRAME HINGE PREP

4-7/8" UNIVERSAL STRIKE