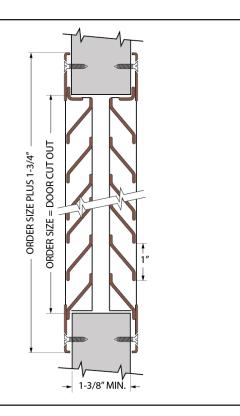

## **SPECIFICATIONS**

- 18 Gauge Cold Rolled Steel Frame & Blades
- Mitered welded corner frame construction
- Divided row "Y" blades spaced at 1" increments with blocked vision design
- Counter sunk mounting holes with screws for each side of the door
- Minimum door size thickness: 1-3/8"
- Baked on powder coat finish
- Color: Standard Bronze
- Fastener: Phillips head screws #8 x 3/4"

## **NOTES**

- Order size is equal to opening size
- Follow all door manufacturer's instructions for use and installation of all products.