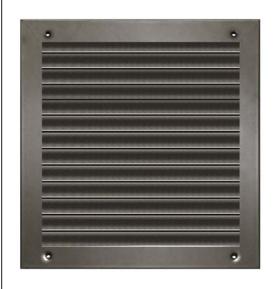

## **SPECIFICATIONS**

- 18 Gauge Cold Rolled Steel Frame & Blades
- Mitered welded corner frame construction
- Divided row "Y" blades spaced at 1" increments with blocked vision design
- Counter sunk mounting holes with screws for each side of the door
- Minimum door size thickness: 1-3/8"
- Baked on powder coat finish
- Color: Standard Bronze
- Fastener: Phillips head screws #8 x 3/4"