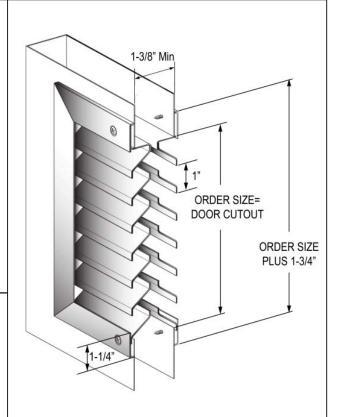

## **SPECIFICATIONS**

- 18 Gauge Cold Rolled Steel Frame & Blades
- Mitered welded corner frame construction
- Divided row "Y" blades spaced at 1" increments with blocked vision design
- Counter sunk mounting holes with screws for each side of the door
- Minimum door size thickness: 1-3/8"
- Baked on powder coat finish
- Color: Standard Bronze
- Fastener: Phillips head screws #8 x 3/4"

## **NOTES**

- Order size is equal to opening size
- Follow all door manufacturer's instructions for use and installation of all products.