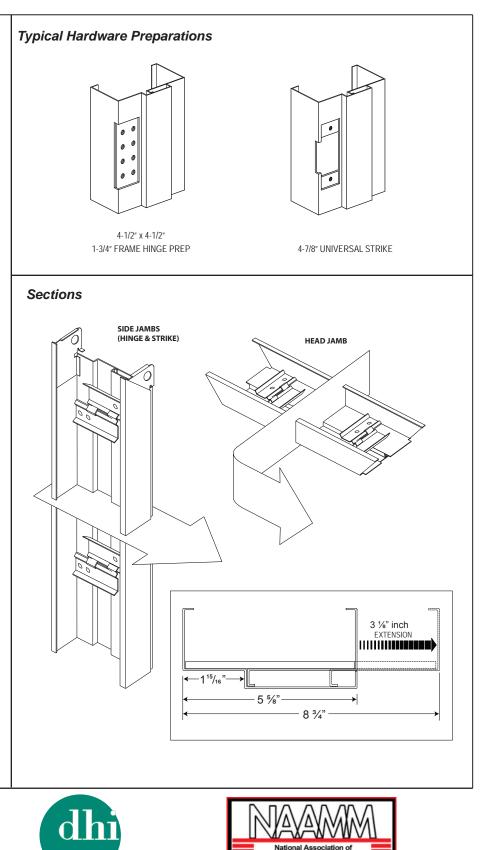

## Standard Features

- ♦ 16-Gauge A-40 Galvanized Steel
- ♦ 3-Piece System Designed to Adjust

to Multiple Depth Wall Conditions

Slide Rails along the Frame Throat

Enables the Frame to Accomodate

5.625" to 8.75" Thick Walls

- Three 7-Gauge 4.5" x 4.5" Hinge
  Reinforcements for 6'8" and 7'0" Doors
- Four 7-Gauge 4.5" x 4.5" Hinge Reinforcements for 8' Doors
- Hinge Reinforcement Accepts Standard
  or Heavy Weight Template Hinges
- ♦ 12-Gauge ASA Strike Reinforcement
- Frame is Prepared for Silencer Operation
- ♦ 90 Minute WHI Mark as Standard