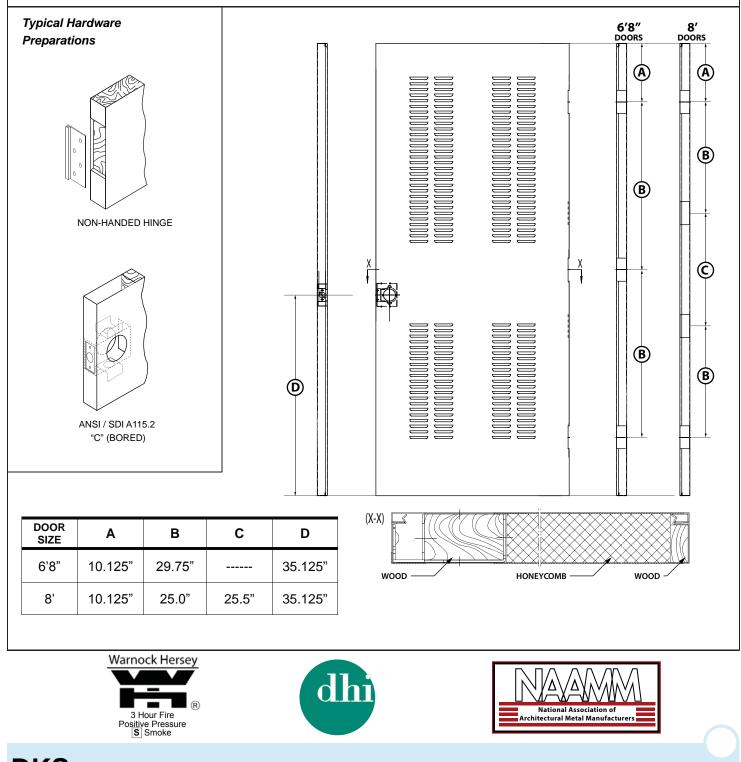

## Standard Features

- ♦ 22-Gauge Cold Rolled Steel
- Honeycomb Core
- Non-Handed Design
- Reversible Residential Hinge 4" x 4", gauge .097"
- Matches Timely's Residential Frame Hinge and Strike Locations
- Lock location 60" for 80" doors;
  44" for 6'8" doors x 2 <sup>3</sup>/8" backset
  with 1" x 1 <sup>1</sup>/4" Square Corner Face Plate
- ◆ Flush Top / Inverted Bottom
- ◆ Prime Paint Finish, Powder Coat
- Lock preparation (161) Cylindrical or Blank Reinforced (BR)
- Wood reinforced hinge and lock locations